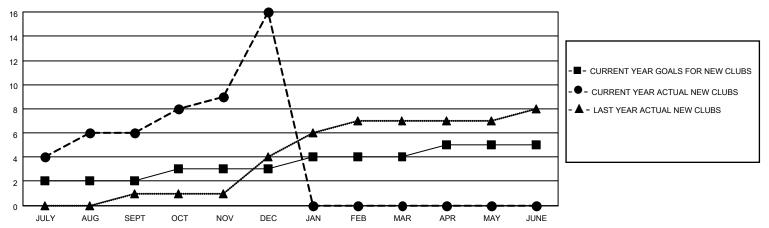

## District 3233 C

| Clubs         |               |             |               | Members               |                        |                         |                                                    |  |
|---------------|---------------|-------------|---------------|-----------------------|------------------------|-------------------------|----------------------------------------------------|--|
|               | RESULTS FOR   | R 2020-2021 |               | RESULTS FOR 2020-2021 |                        |                         |                                                    |  |
| QUARTER       | NEW CLUB GOAL | NEW CLUBS   | DROPPED CLUBS | QUARTER MEM           | BER GROWTH NET<br>GOAL | MEMBER GROWTH<br>ACTUAL | DROPPED<br>MEMBERS ACTUAL<br>(including transfers) |  |
| JULY/AUG/SEPT | 2             | 6           | 0             | JULY/AUG/SEPT         | 30                     | 262                     | 64                                                 |  |
| OCT/NOV/DEC   | 1             | 10          | 0             | OCT/NOV/DEC           | 25                     | 302                     | 75                                                 |  |
| JAN/FEB/MAR   | 1             | 0           | 0             | JAN/FEB/MAR           | 25                     | 0                       | 0                                                  |  |
| APR/MAY/JUNE  | 1             | 0           | 0             | APR/MAY/JUNE          | 20                     | 0                       | 0                                                  |  |

### GOALS AND ACTUAL NEW CLUBS CUMULATIVE