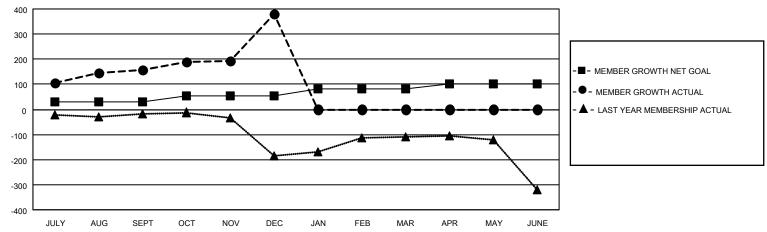

## District 3233 C

| Clubs         |               |             |               | Members               |                        |                         |                                                    |  |
|---------------|---------------|-------------|---------------|-----------------------|------------------------|-------------------------|----------------------------------------------------|--|
|               | RESULTS FOR   | R 2020-2021 |               | RESULTS FOR 2020-2021 |                        |                         |                                                    |  |
| QUARTER       | NEW CLUB GOAL | NEW CLUBS   | DROPPED CLUBS | QUARTER MEM           | BER GROWTH NET<br>GOAL | MEMBER GROWTH<br>ACTUAL | DROPPED<br>MEMBERS ACTUAL<br>(including transfers) |  |
| JULY/AUG/SEPT | 2             | 6           | 0             | JULY/AUG/SEPT         | 30                     | 262                     | 64                                                 |  |
| OCT/NOV/DEC   | 1             | 10          | 0             | OCT/NOV/DEC           | 25                     | 302                     | 75                                                 |  |
| JAN/FEB/MAR   | 1             | 0           | 0             | JAN/FEB/MAR           | 25                     | 0                       | 0                                                  |  |
| APR/MAY/JUNE  | 1             | 0           | 0             | APR/MAY/JUNE          | 20                     | 0                       | 0                                                  |  |

### GOALS AND ACTUAL MEMBERS CUMULATIVE

| DROPPED CLUBS: 0 |     | 65 CLUBS OF 116 ADDED 1 OR MORE NEW MEMBERS | GENDER DISTRIBUTION       |                |     |
|------------------|-----|---------------------------------------------|---------------------------|----------------|-----|
|                  |     | NEW MEMBERS                                 | MALE                      | 2,080 (68.31%) |     |
|                  |     |                                             | FEMALE                    | 965 (31.69%)   |     |
| DROPPED MEMBERS  |     |                                             |                           | ,              |     |
| DECEASED         | 8   | CLICK HERE FOR CUMULATIVE                   | TOTAL FAMILY UNIT MEMBERS |                | 972 |
| CLUB CANCELLED 0 |     | MEMBERSHIP DATA                             |                           |                |     |
| OTHER            | 131 |                                             | FAMILY MEMBER             | S PAYING HALF  | 555 |
| TOTAL            | 139 |                                             | 000                       |                |     |